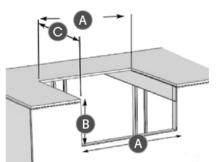

D = Notch out width of countertop overhang should be cut back to the cabinet base to allow appliance to sit flush with base.

Ver. 6-24