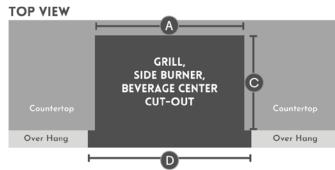

D = Notch out width of countertop overhang should be cut back to the cabinet base to allow appliance to sit flush with base.

Ver. 6-24