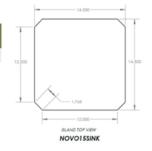

| SINK & BAR     | Description         | Width   | Height     | Depth   | Countertop<br>Overhang Width |
|----------------|---------------------|---------|------------|---------|------------------------------|
| ALTA/NOVO30BEV | 30" Beverage Center | 28"     | 10-1/2"    | 23-1/2" | 29-7/8"                      |
| NOVO19SINK     | 19" Undermount Sink | 17"     | 7"         | 14-3/8" |                              |
| NOVO15SINK     | 15" Drop-In Sink    |         | see insert |         |                              |
| NOVO28COOLER   | 28" Drop-In Cooler  | 26"     | 13"        | 18-3/4" |                              |
| NOVO17COOLER   | 17" Drop-In Cooler  | 23-1/4" | 13"        | 17-1/4" |                              |