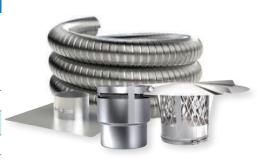

## **Kit Includes:**

- · Stainless Steel Liner
- Z-Max® All Fuel Rain Cap
- Prestressed 18x18 Flashing
- Stove Connector

| MODEL NUMBER   | DESCRIPTION                                       | LIST PRICE |
|----------------|---------------------------------------------------|------------|
| Liner Kits     |                                                   |            |
| 2ZFSFIKX0625PI | 6" x 25' .005 Pre-Insulated SS All Fuel Liner Kit | \$2,562.57 |
| 2ZFSFIKX0635PI | 6" x 35' .005 Pre-Insulated SS All Fuel Liner Kit | \$3,353.32 |
| 2ZFSFIKX0625X  | 6" x 25' .006 SS All Fuel Liner Kit               | \$1,486.26 |
| 2ZFSFIKX0635X  | 6" x 35' .006 SS All Fuel Liner Kit               | \$2,034.39 |