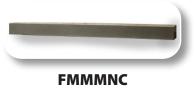

## **Shelf Mantels**

| Non-Combustible Shelf Mantels |                                      |            |
|-------------------------------|--------------------------------------|------------|
| MODEL NUMBER                  | DESCRIPTION                          | LIST PRICE |
| Cove Gray                     |                                      |            |
| FMCGNC-72 �                   | 72" Cove Gray Shelf Mantel           | \$1,359.00 |
| FMCGNC-60 ❖                   | 60" Cove Gray Shelf Mantel           | \$1,209.00 |
| Midnight Mist                 |                                      |            |
| FMMMNC-72                     | 72" Midnight Mist Shelf Mantel       | \$1,509.00 |
| FMMMNC-60                     | 60" Midnight Mist Shelf Mantel       | \$1,359.00 |
| Tavern Brown                  |                                      |            |
| FMTBNC-72                     | 72" Tavern Brown Shelf Mantel        | \$1,459.00 |
| FMTBNC-60                     | 60" Tavern Brown Shelf Mantel        | \$1,309.00 |
| Washed Cedar                  |                                      |            |
| FMWCNC-72 �                   | 72" Washed Cedar Shelf Mantel        | \$1,409.00 |
| FMWCNC-60 �                   | 60" Washed Cedar Shelf Mantel        | \$1,259.00 |
| Weathered Barn Wood           |                                      |            |
| FMWBNC-72                     | 72" Weathered Barn Wood Shelf Mantel | \$1,679.00 |
| FMWBNC-60                     | 60" Weathered Barn Wood Shelf Mantel | \$1,459.00 |
| White                         |                                      |            |
| FMWHNC-72 �                   | 72" White Shelf Mantel               | \$1,359.00 |
| FMWHNC-60 �                   | 60" White Shelf Mantel               | \$1,209.00 |