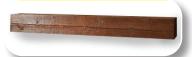

## **Shelf Mantels**

| Non-Combustible Shelf Mantels |                                      |            |
|-------------------------------|--------------------------------------|------------|
| MODEL NUMBER                  | DESCRIPTION                          | LIST PRICE |
| Cove Gray                     |                                      |            |
| FMCGNC-72 �                   | 72" Cove Gray Shelf Mantel           | \$1,359.00 |
| FMCGNC-60 ❖                   | 60" Cove Gray Shelf Mantel           | \$1,209.00 |
| Midnight Mist                 |                                      |            |
| FMMMNC-72                     | 72" Midnight Mist Shelf Mantel       | \$1,509.00 |
| FMMMNC-60                     | 60" Midnight Mist Shelf Mantel       | \$1,359.00 |
| Tavern Brown                  |                                      |            |
| FMTBNC-72                     | 72" Tavern Brown Shelf Mantel        | \$1,459.00 |
| FMTBNC-60                     | 60" Tavern Brown Shelf Mantel        | \$1,309.00 |
| Washed Cedar                  |                                      |            |
| FMWCNC-72 �                   | 72" Washed Cedar Shelf Mantel        | \$1,409.00 |
| FMWCNC-60 �                   | 60" Washed Cedar Shelf Mantel        | \$1,259.00 |
| Weathered Barn Wood           |                                      |            |
| FMWBNC-72                     | 72" Weathered Barn Wood Shelf Mantel | \$1,679.00 |
| FMWBNC-60                     | 60" Weathered Barn Wood Shelf Mantel | \$1,459.00 |
| White                         |                                      |            |
| FMWHNC-72 �                   | 72" White Shelf Mantel               | \$1,359.00 |
| FMWHNC-60 �                   | 60" White Shelf Mantel               | \$1,209.00 |

**FMTBNC** 

**FMWBNC**