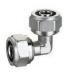

#### **RAYPEX 90° REDUCING ELBOW**

Both ends connect to RAYPEX pipe to reduce up or down a size.

| RMI Part No. | Size        |
|--------------|-------------|
| RW946        | 3/4" x 1/2" |
| RW956        | 1" x 3/4"   |

RW946