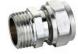

#### **RAYPEX MALE THREAD ADAPTOR**

Converts RAYPEX pipe to Male NPT thread.

| RMI Part No. | Size            |
|--------------|-----------------|
| RW808        | 1/2" X 1/2" MPT |
| RW727        | 3/4" X 1/2"MPT  |
| RW228        | 3/4" X 3/4" MPT |
| RW229        | 1" x 1/2" MPT   |
| RW208        | 1" X 1" MPT     |

RW808