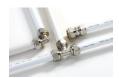

#### **RAYPEX 90° ELBOW**

Elbow connects 2 ends of RAYPEX pipe of the same size.

| RMI Part No. | Size |
|--------------|------|
| RW958        | 1/2" |
| RW978        | 3/4" |
| RW988        | 1"   |

RW958