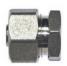

#### **RAYPEX COUPLING**

Both ends connect to RAYPEX pipe of same size.

| RMI Part No. | Size |
|--------------|------|
| RW008        | 1/2" |
| RW928        | 3/4" |
| RW288        | 1"   |

RW008