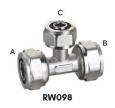

#### RAYPEX REDUCING TEE

Tees off RAYPEX pipe with one or two ends of different sizes.

| RMI Part No. | Α    | В    | С      |
|--------------|------|------|--------|
| RW098        | 3/4" | 3/4" | x 1/2" |
| RW908        | 1"   | 1"   | x 1/2" |
| RW158        | 1"   | 1"   | x 3/4" |