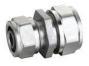

#### **RAYPEX REDUCING COUPLING**

To connect RAYPEX pipe of different sizes.

| RMI Part No. | Size        |
|--------------|-------------|
| RW198        | 3/4" x 1/2" |
| RW558        | 1" x 3/4"   |

**RW198** 