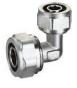

#### **RAYPEX 90° ELBOW**

Elbow connects 2 ends of RAYPEX pipe of the same size.

| RMI Part No. | Size |
|--------------|------|
| RW958        | 1/2" |
| RW978        | 3/4" |
| RW988        | 1"   |

RW958