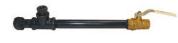

### RAYPEX ACCESSORIES

| RMI Part No. | Size                     | Description                      |
|--------------|--------------------------|----------------------------------|
| RW308        | 1/2"                     | Clic Hanger                      |
| RW328        | 3/4"                     | Clic Hanger                      |
| RW338        | 1′                       | Clic Hanger                      |
| RWLAB-ARG    |                          | Argon Label                      |
| RWLAB-CO2    |                          | Carbon Dioxide label             |
| RWLAB-NITRO  |                          | Nitrogen Label                   |
| RWSHEARS     |                          | Pipe cutter                      |
| RW888        |                          | Pipe Reamer                      |
| RW889        | 1/2"                     | Reamer/Beveler                   |
| RW890        | 3/4"                     | Reamer/Beveler                   |
| RW891        | 1"                       | Reamer/Beveler                   |
| RW005        |                          | O-Ring Lubricant                 |
| RW004        | 1/2" Inlet X 1/4" Outlet | Inert Station Drop w/ Ball Valve |
| RW009        | 1"                       | RAYPEX ORING                     |
| RW010        | 3/4"                     | RAYPEX ORING                     |
| RW011        | 1/2"                     | RAYPEX ORING                     |
| OC-3         | 4oz Tube                 | Teflon Thread Paste              |

OC-3

RW004

RW308

RW888-SM

RW890

RWLAB-ARGON

RWSHEARS