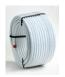

#### **RAYPEX PIPE & FITTINGS**

RAYPEX pipe is a five-layer composite pipe. The inside and outside layers are made of high density polyethylene (HDPE) tightly bonded by heating adhesive to the mid-layer of longitudinally welded aluminum core. All layers are extruded in one step. The pipe is manufactured to product standards. U.S. ASTM F1281 F1282 and meets OSHA requirements for above ground piping. NOT FOR FLAMMABLES or OXYGEN SERVICE

| RMI Part No. | Size | Description                 |
|--------------|------|-----------------------------|
| RW451-50M    | 1/2" | RAYPEX Pipe 50M/164 ft.     |
| RW451-100M   | 1/2" | RAYPEX Pipe 100M/328 ft.    |
| RW551-50M    | 3/4" | RAYPEX Pipe 50M/164 ft.     |
| RW551-100M   | 3/4" | RAYPEX Pipe 100M/328 ft.    |
| RW601-50M    | 1"   | RAYPEX Pipe 1" 50M/164 ft.  |
| RW601-100M   | 1"   | RAYPEX Pipe 1" 100M/328 ft. |