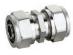

#### **RAYPEX COUPLING**

Both ends connect to RAYPEX pipe of same size.

| RMI Part No. | Size |
|--------------|------|
| RW008        | 1/2" |
| RW928        | 3/4" |
| RW288        | 1"   |

RW008