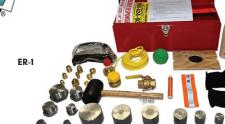

### **EMERGENCY RESPONSE KIT**

Everything a technician needs to respond to propane emergencies - in one convenient toolbox! All key personnel in your company should have one of these kits at their disposal so that emergency response times are kept to a minimum. Kit Includes:

- Heavy-Duty Steel Toolbox
- Wooden Plug Set
- Non-Sparking Mallet
- Rubber Ball & Compression Plate
- Neoprene Rope
- Protective Eye Goggles
- Protective Gloves
- High-Vis Armband
- Brass POL Plug
- 3/8" 5/8" Flare Plug Set
- 3/8" 5/8" Flare Cap Set

- 1/4" 2" Sch 80 Steel Plug Set
- 1/4" -2" Sch 80 Steel Cap Set
- 1/4" Liquid Level Gauge
- 1-3/4" F ACME x 3/4" MNPT Coupling
- 3/4" Street Elbow
- 3/4" Shutoff Valve
- Pipe Sealant Stick
- Emergency Response Instruction Pamphlets & Guide Book
- Emergency Decals