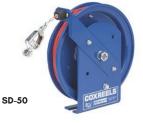

### STATIC GROUNDING REEL

A safe and reliable way for grounding bobtails and transports during product transfer operations. Heavy duty reel, with 50' of cable, clip for quick attachment on a mounting bracket.

| RMI Part No. | Description                |  |  |
|--------------|----------------------------|--|--|
| SD-50        | 50' cable length with clip |  |  |
| SD-35        | 35' Cable Length with clip |  |  |