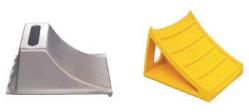

### CHOCK BLOCKS

Required equipment for parking placarded propane commercial vehicles. One required on each side of rear wheel when trucks are parked and driver is outside of vehicles or during any transfer operations.

| RMI Part No. | Description             | Height | Length  | Width  |
|--------------|-------------------------|--------|---------|--------|
| HWCXXX       | Heay Duty Chock         | 8-1/4" | 15-1/4″ | 8-1/2" |
| HWCVB        | H.D. Mounting Bracket   | -      |         |        |
| MWCXXX       | Medium Size Chock       | 7"     | 12"     | 6-1/4" |
| MWCB         | Medium Mounting Bracket | -      |         |        |
| LWCXXX       | Small Size Chock        | 5"     | 7"      | 6"     |
| HRQXXX       | Rubber Chock Black      | 8"     | 10''    | 7"     |
| ME200        | Aluminum Chock          | 7"     | 10''    | 7"     |
| ME200B       | Chock block holder      | 7-3/4" | 20"     | 7"     |

**ME200** 

HWCXXX