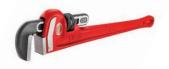

# RIDGID STEEL AND ALUMINUM PIPE WRENCHES

| RMI Part No. | Description               |
|--------------|---------------------------|
| 31020-14     | 14" Steel Pipe Wrench     |
| 31025-18     | 18" Steel Pipe Wrench     |
| 31030-24     | 24" Steel Pipe Wrench     |
| 31035-36     | 36" Steel Pipe Wrench     |
| 31040-48     | 48" Steel Pipe Wrench     |
| 31045-60     | 60" Steel Pipe Wrench     |
| 31095-814    | 14" Alumninum Pipe Wrench |
| 31105-824    | 36" Alumninum Pipe Wrench |
| 31110-836    | 14" Alumninum Pipe Wrench |
| 31115-848    | 48" Alumninum Pipe Wrench |