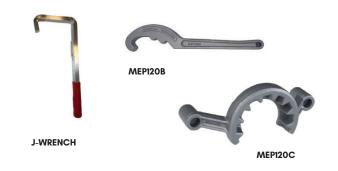

## **SPANNER WRENCHES**

For tightening and loosening 2-1/4'', 3-1/4'', and 4-1/4'' ACME couplings.

| RMI Part No. | Description                                   |
|--------------|-----------------------------------------------|
| MEP120B      | ACME Spanner Wrench 2-1/4" and 3-1/4"         |
| MEP120C      | ACME Spanner Wrench 3-1/4" and 4-1/4" EZ Turn |
| J-WRENCH     | 3-1/4" Box style J Wrench                     |