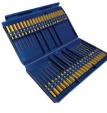

## **DRILL KITS**

Various combinations of drills with handles in a plastic case. See part no. and description for kit make-up.

G4080

| RMI Part No. | Description                                                                |
|--------------|----------------------------------------------------------------------------|
| G1939        | (21) Gauging Drills #19-#39; RHM-90<br>Reamer with handle and plastic case |
| G4080        | (41) Gauging Drills #40-#80;RMH-90<br>Reamer with handle and plastic case  |