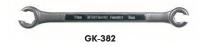

#### THERMOCOUPLE WRENCHES

Alloy steel open end hex wrench.

| RMI Part No. | Description                      |
|--------------|----------------------------------|
| GK-382       | Thermocouple wrench 3/8" x 7/16" |